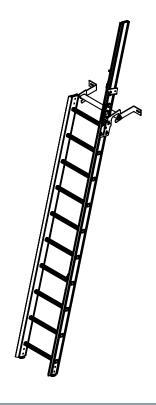

## Description

The mobile SafeLadder with hooks is a safe and discreet access solution for high end residential and office buildings. A small fixing bracket is installed permanently at the hatch or the roof. The ladder itself can be stored in the building service rooms.

## Advantages

- Easy to install and take away
- Integrated fall arrest rail
- Rigid and stable ladder
- Does not apply any force on the facade
- Reaching heights up to 5m
- Possibility of custom-made solutions with Fallprotec's engineering department